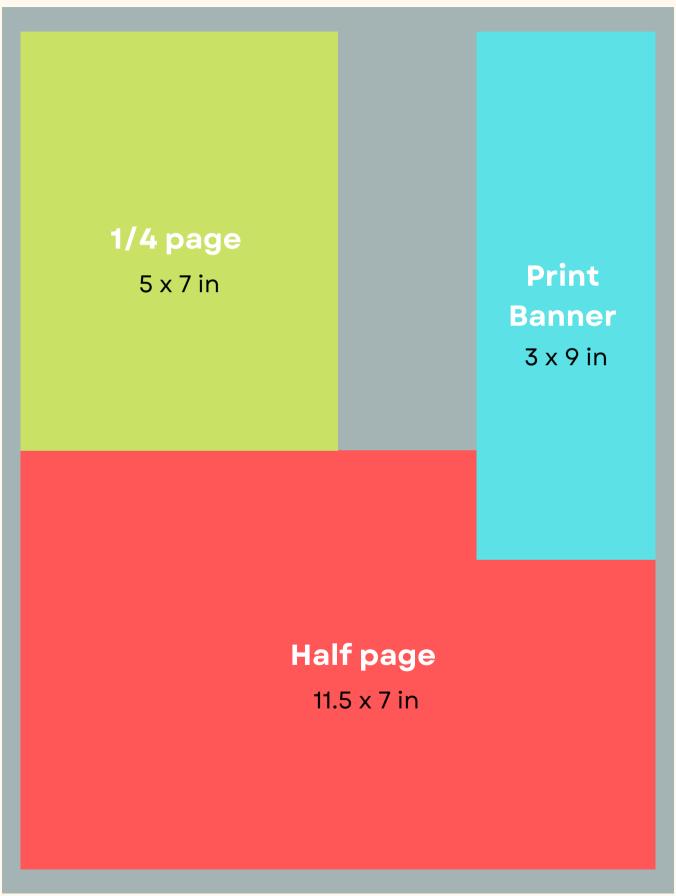

### **ADVERTISING RATES**

PRINT

WEB

SOCIAL

| Full  | 1/2   | 1/4   | Print  |  |  |
|-------|-------|-------|--------|--|--|
| Page  | Page  | Page  | Banner |  |  |
| \$400 | \$300 | \$150 | \$85   |  |  |

## **PRINT LAYOUT**

11.5 x 15 inches